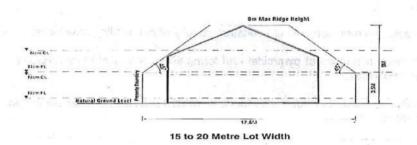

--|-----------------|--------------|
| To underside of the ceiling      | 7.2m            | 2.7m         |
| To the top of any parapet        | 7.8m            | N/A          |
| To the highest point on the roof | 9m              | 3.5m         |

- Proposed dwelling must be constructed within building envelope which indicates the maximum extent within which a dwelling may be erected and is comprised of:
  - a) The maximum height defined in clause 1. Above; and
  - b) The front, rear and side setbacks defined in section 11.3.
- The building height shall follow the gradient of any given site. On steeper sights, correct consideration of the building envelope will encourage use of split levels.

 Where a basement exceeds Natural Ground Level by more than 1m it will be considered a storey.







Figure 1: Same building envelope control applied to three typical lot widths.



Figure 2: Dimensional representation of a typical building envelope as viewed from the street.



Figure 3: Dimensional representation of a typical building envelope as viewed from the rear. Note that the outbuilding must also comply with the building envelope controls.

## 9.3.2 Roof Pitches and Shape

- Pyramidal roof pitches between 23.5 and 45 degrees of the horizontal maybe be constructed within the building envelope.
- 2. The dwelling must be erected entirely within the building envelope except for encroachment of minor elements allowed e.g. chimney or roof vents.
- 3. An attic may be built in the roof space of either a two storey dwelling or a single storey dwelling or garage provided access to the