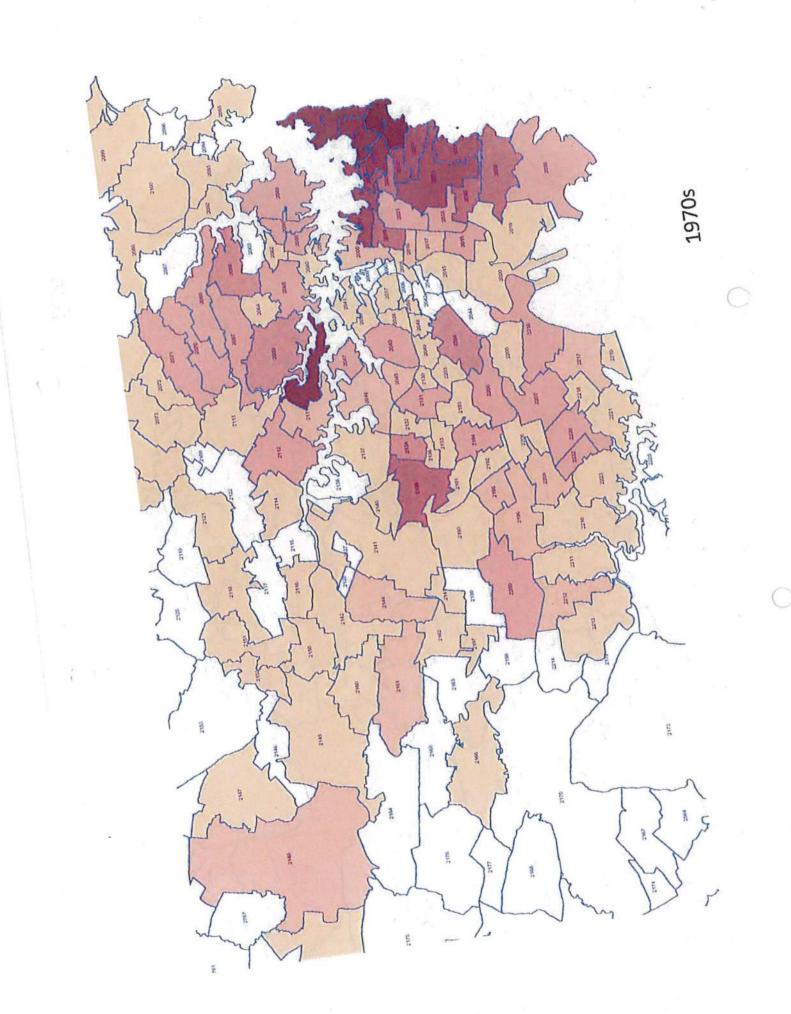

|

À.

Job No: 1480 STRATHFIELD SYNAGOGUE

APPENDIX D

GARY LUKE, MAPPING OF JEWISH BURIALS IN SYDNEY BY POSTCODE, 1950'S- 2000'S













0

Job No: 1480

STRATHFIELD SYNAGOGUE

APPENDIX E

'TO SAVE THE HOLOCAUST AND WAR MEMORIAL SYNAGOGUE IN STRATHFIELD' JOSEPH DE VARDA, 06.08.2013

Information in support of heritage listing provided by Joseph de Varda, Chairman Human Rights Foundation, 06 August 2013.

### "To save the Holocaust and War Memorial Synagogue in Strathfield

The Holocaust and War Memorial Synagogue in Strathfield was founded by a group of Holocaust survivors and was opened to the worshippers in 1958. This Synagogue was built with the aim of providing a commemorative place for the souls of those victims who perished in the Holocaust and the two World Wars without having a burial place. This Synagogue was established to honour and pray for the victims of the Holocaust, an event of historical importance.