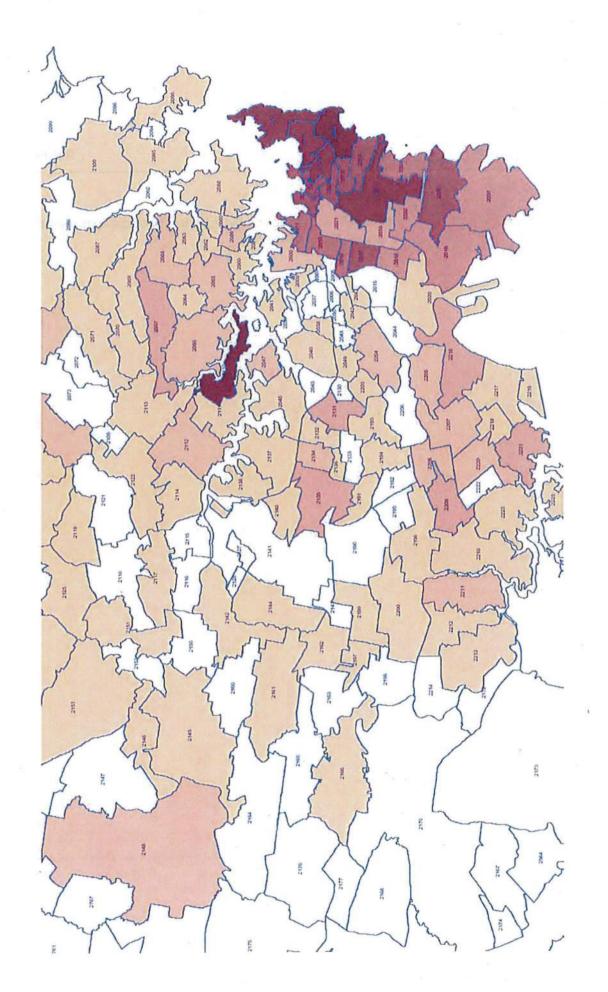

|

À.

Job No: 1480 STRATHFIELD SYNAGOGUE

APPENDIX D

GARY LUKE, MAPPING OF JEWISH BURIALS IN SYDNEY BY POSTCODE, 1950'S- 2000'S













0

Job No: 1480

STRATHFIELD SYNAGOGUE

APPENDIX E

'TO SAVE THE HOLOCAUST AND WAR MEMORIAL SYNAGOGUE IN STRATHFIELD' JOSEPH DE VARDA, 06.08.2013

Information in support of heritage listing provided by Joseph de Varda, Chairman Human Rights Foundation, 06 August 2013.

### "To save the Holocaust and War Memorial Synagogue in Strathfield

The Holocaust and War Memorial Synagogue in Strathfield was founded by a group of Holocaust survivors and was opened to the worshippers in 1958. This Synagogue was built with the aim of providing a commemorative place for the souls of those victims who perished in the Holocaust and the two World Wars without having a burial place. This Synagogue was established to honour and pray for the victims of the Holocaust, an event of historical importance.

There