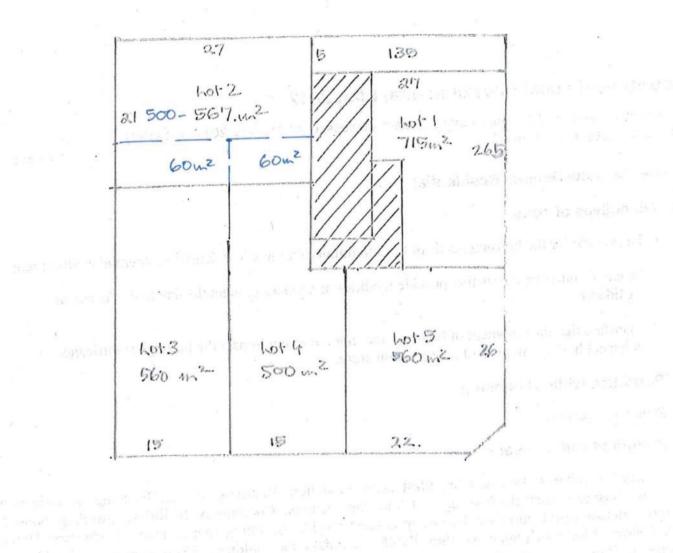

Lot 3                | 560m²               |
|                   | Lot 4                | 500m <sup>2</sup> * |
|                   | Lot 5                | 560m²               |

 $<sup>^{\</sup>star}$  Lot 3 and 4 can be increased to 620 m $^{2}$  + 560 m $^{2}$  by a reduction of Lot 2 from 802m $^{2}$  to 582 m $^{2}$ 

(See attached)

27 12. 1824. 660m2 10/12 Lot-14 625 m2 65002 770.42

o Industrating English
617 0 817 - Engreed Reconstitutes

Architectural Projects Heritage Assessment

Strathfield Synagogue

EXISTING SITE LOTS

27/03/13 1180 SK 1 , 1 ,

154.3 hot 1 820m2 15 42. Wot 5 1.01-4 Lot-3 Not 2 560 nz 560 w2 560 WZ 560 m2 4 13.5 ÷ 13.5 ÷ 15.5 - 13.5

metres

o Address of Fig. 114.
639 O for 17 - Eagline of Architectural Projects 

Architectural Projects 
Heritage Assessment



27/02/13 1180 SK 1. 3 OPTION 2. 5 LOTS Architectural Projects Heritage Assessment Strathfield Synagogue

produced the responsibility of the state of the

Whole title | Parent Act | Historical versions | Historical notes | Search title | Maps

# Strathfield Local Environmental Plan 2012

Current version for 10 January 2014 to date (accessed 20 January 2014 at 12:59)
Land Use Table > Zone R2

<< page >>

# Zone R2 Low Density Residential

# 1 Objectives of zone

- To provide for the housing needs of the community within a low density residential environment.
- To enable other land uses that provide facilities or services to meet the day to day needs of residents.
- To ensure that development of housing does not adversely impact the heritage significance of adjacent heritage items and conse