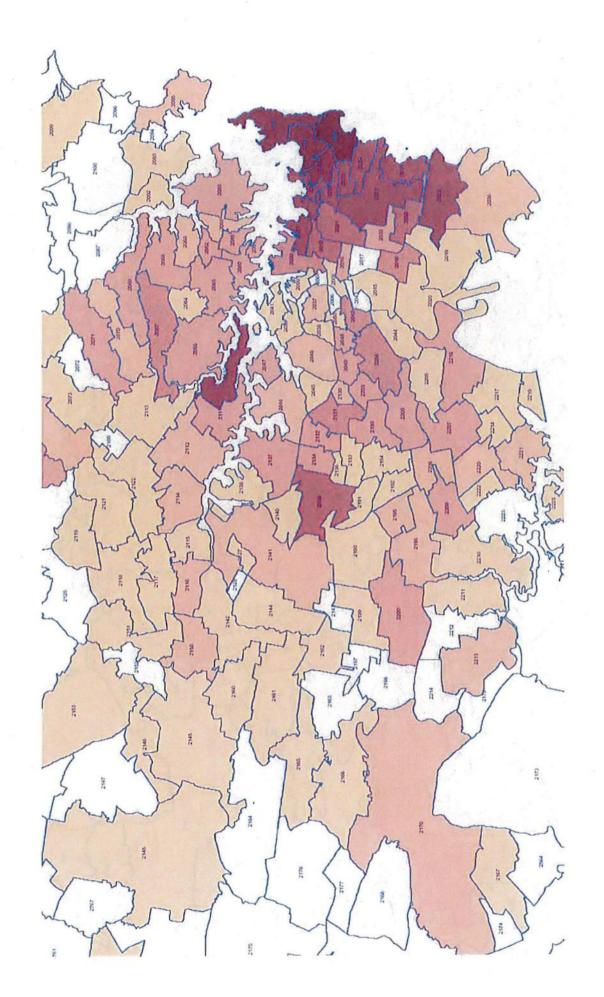

|

À.

Job No: 1480 STRATHFIELD SYNAGOGUE

APPENDIX D

GARY LUKE, MAPPING OF JEWISH BURIALS IN SYDNEY BY POSTCODE, 1950'S- 2000'S













0

Job No: 1480

STRATHFIELD SYNAGOGUE

APPENDIX E

'TO SAVE THE HOLOCAUST AND WAR MEMORIAL SYNAGOGUE IN STRATHFIELD' JOSEPH DE VARDA, 06.08.2013

Information in support of heritage listing provided by Joseph de Varda, Chairman Human Rights Foundation, 06 August 2013.

### "To save the Holocaust and War Memorial Synagogue in Strathfield

The Holocaust and War Memorial Synagogue in Strathfield was founded by a group of Holocaust survivors and was opened to the worshippers in 1958. This Synagogue was built with the aim of providing a commemorative place for the souls of those victims who perished in the Holocaust and the two World Wars without having a burial place. This Synagogue was established to honour and pray for the victims of the Holocaust, an event of historical importance