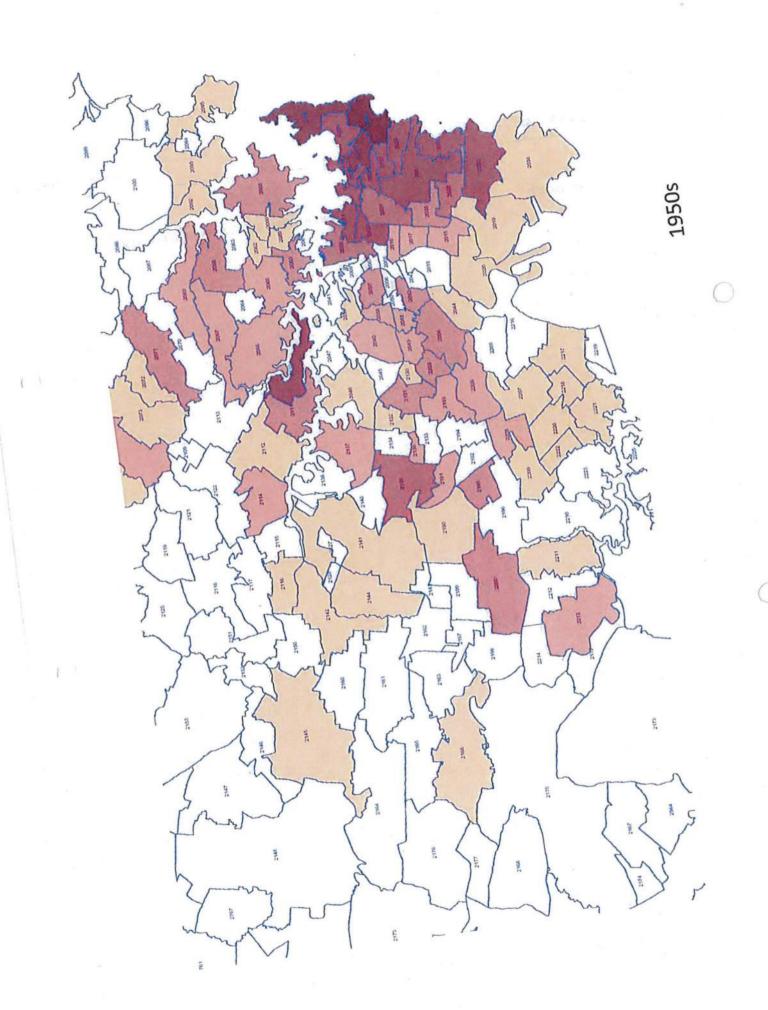

|

À.

Job No: 1480 STRATHFIELD SYNAGOGUE

APPENDIX D

GARY LUKE, MAPPING OF JEWISH BURIALS IN SYDNEY BY POSTCODE, 1950'S- 2000'S













0

Job No: 1480

STRATHFIELD SYNAGOGUE

APPENDIX E

'TO SAVE THE HOLOCAUST AND WAR MEMORIAL SYNAGOGUE IN STRATHFIELD' JOSEPH DE VARDA, 06.08.2013

Information in support of heritage listing provided by Joseph de Varda, Chairman Human Rights Foundation, 06 August 2013.

### "To save the Holocaust and War Memorial Synagogue in Strathfield

The Holocaust and War Memorial Synagogue in Strathfield was founded by a group of Holocaust survivors and was opened to the worshippers in 1958. This Synagogue was built with the aim of providing a commemorative place for the souls of those victims who perished in the Holocaust and the two World Wars without having a burial place. This Synagogue was established to honour and pray for the victims of the Holocaust, an event of historical importan