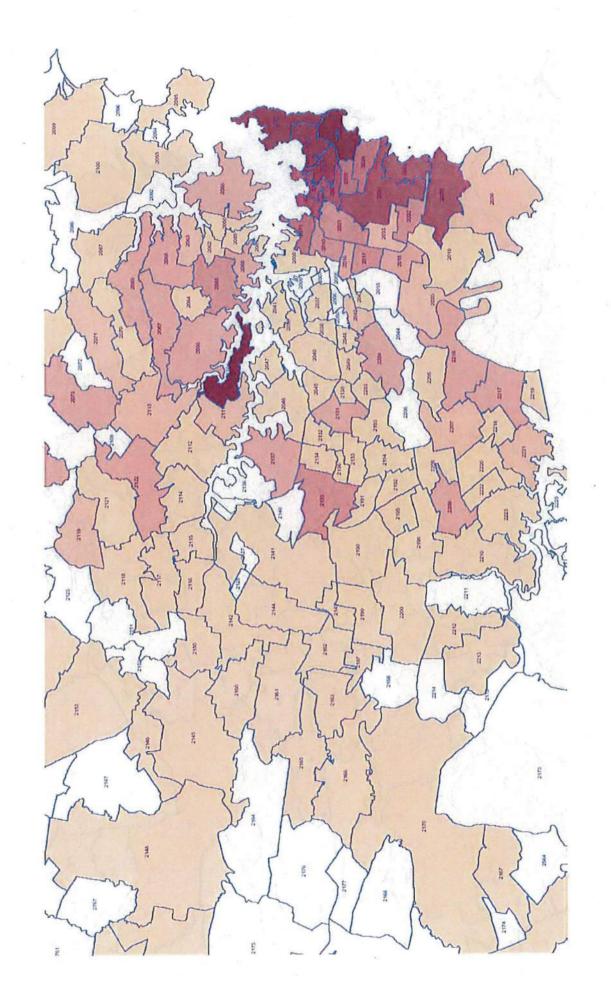

|

À.

Job No: 1480 STRATHFIELD SYNAGOGUE

APPENDIX D

GARY LUKE, MAPPING OF JEWISH BURIALS IN SYDNEY BY POSTCODE, 1950'S- 2000'S













0

Job No: 1480

STRATHFIELD SYNAGOGUE

APPENDIX E

'TO SAVE THE HOLOCAUST AND WAR MEMORIAL SYNAGOGUE IN STRATHFIELD' JOSEPH DE VARDA, 06.08.2013

Information in support of heritage listing provided by Joseph de Varda, Chairman Human Rights Foundation, 06 August 2013.

### "To save the Holocaust and War Memorial Synagogue in Strathfield

The Holocaust and War Memorial Synagogue in Strathfield was founded by a group of Holocaust survivors and was opened to the worshippers in 1958. This Synagogue was built with the aim of providing a commemorative place for the souls of those victims who perished in the Holocaust and the two World Wars without having a burial place. This Synagogue was established to honour and pray for the victims of the Holocaust, an event of historical importance.

T