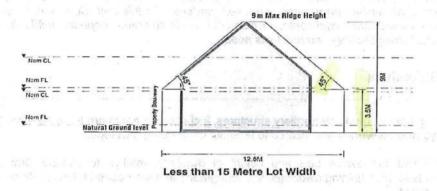

----|-----------------|--------------|
| To underside of the ceiling      | 7.2m            | 2.7m         |
| To the top of any parapet        | 7.8m            | N/A          |
| To the highest point on the roof | 9m              | 3.5m         |

- Proposed dwelling must be constructed within building envelope which indicates the maximum extent within which a dwelling may be erected and is comprised of:
  - a) The maximum height defined in clause 1. Above; and
  - b) The front, rear and side setbacks defined in section 11.3.
- The building height shall follow the gradient of any given site. On steeper sights, correct consideration of the building envelope will encourage use of split levels.

 Where a basement exceeds Natural Ground Level by more than 1m it will be considered a storey.







Figure 1: Same building envelope control applied to three typical lot widths.



Figure 2: Dimensional representation of a typical building envelope as viewed from the street.



Figure 3: Dimensional representation of a typical building envelope as viewed from the rear. Note that the outbuilding must also comply with the building envelope controls.

## 9.3.2 Roof Pitches and Shape

- Pyramidal roof pitches between 23.5 and 45 degrees of the horizontal maybe be constructed within the building envelope.
- 2. The dwelling must be erected entirely within the building envelope except for encroachment of minor elements allowed e.g. chimney or roof vents.
- 3. An attic may be built in the roof space of either a two storey dwelling or a single storey dwelling or garage provided access to th