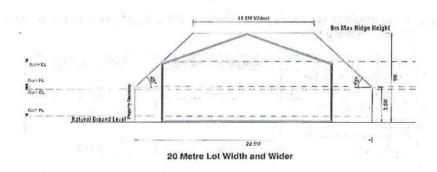

|-----------------|--------------|
| To underside of the ceiling      | 7.2m            | 2.7m         |
| To the top of any parapet        | 7.8m            | N/A          |
| To the highest point on the roof | 9m              | 3.5m         |

- Proposed dwelling must be constructed within building envelope which indicates the maximum extent within which a dwelling may be erected and is comprised of:
  - a) The maximum height defined in clause 1. Above; and
  - b) The front, rear and side setbacks defined in section 11.3.
- The building height shall follow the gradient of any given site. On steeper sights, correct consideration of the building envelope will encourage use of split levels.

 Where a basement exceeds Natural Ground Level by more than 1m it will be considered a storey.







Figure 1: Same building envelope control applied to three typical lot widths.



Figure 2: Dimensional representation of a typical building envelope as viewed from the street.



Figure 3: Dimensional representation of a typical building envelope as viewed from the rear. Note that the outbuilding must also comply with the building envelope controls.

## 9.3.2 Roof Pitches and Shape

- Pyramidal roof pitches between 23.5 and 45 degrees of the horizontal maybe be constructed within the building envelope.
- 2. The dwelling must be erected entirely within the building envelope except for encroachment of minor elements allowed e.g. chimney or roof vents.
- 3. An attic may be built in the roof space of either a two storey dwelling or a single storey dwelling or garage provided access to the at