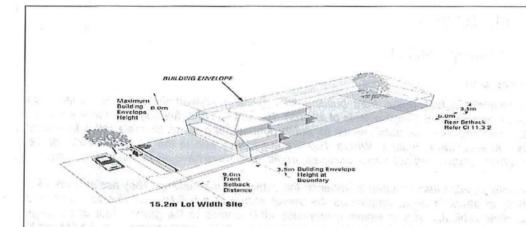

| 2.7m         |
| To the top of any parapet        | 7.8m            | N/A          |
| To the highest point on the roof | 9m              | 3.5m         |

- Proposed dwelling must be constructed within building envelope which indicates the maximum extent within which a dwelling may be erected and is comprised of:
  - a) The maximum height defined in clause 1. Above; and
  - b) The front, rear and side setbacks defined in section 11.3.
- The building height shall follow the gradient of any given site. On steeper sights, correct consideration of the building envelope will encourage use of split levels.

 Where a basement exceeds Natural Ground Level by more than 1m it will be considered a storey.







Figure 1: Same building envelope control applied to three typical lot widths.



Figure 2: Dimensional representation of a typical building envelope as viewed from the street.



Figure 3: Dimensional representation of a typical building envelope as viewed from the rear. Note that the outbuilding must also comply with the building envelope controls.

## 9.3.2 Roof Pitches and Shape

- Pyramidal roof pitches between 23.5 and 45 degrees of the horizontal maybe be constructed within the building envelope.
- 2. The dwelling must be erected entirely within the building envelope except for encroachment of minor elements allowed e.g. chimney or roof vents.
- 3. An attic may be built in the roof space of either a two storey dwelling or a single storey dwelling or garage provided access to the attic is via internal stairs.
- 4. Attics are not permitted to be built in the roof