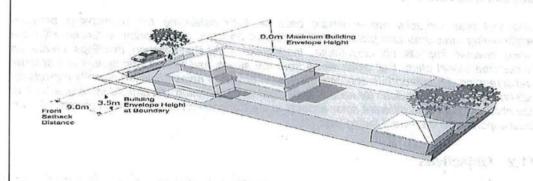

the highest point on the roof | 9m              | 3.5m         |

- Proposed dwelling must be constructed within building envelope which indicates the maximum extent within which a dwelling may be erected and is comprised of:
  - a) The maximum height defined in clause 1. Above; and
  - b) The front, rear and side setbacks defined in section 11.3.
- The building height shall follow the gradient of any given site. On steeper sights, correct consideration of the building envelope will encourage use of split levels.

 Where a basement exceeds Natural Ground Level by more than 1m it will be considered a storey.







Figure 1: Same building envelope control applied to three typical lot widths.



Figure 2: Dimensional representation of a typical building envelope as viewed from the street.



Figure 3: Dimensional representation of a typical building envelope as viewed from the rear. Note that the outbuilding must also comply with the building envelope controls.

## 9.3.2 Roof Pitches and Shape

- Pyramidal roof pitches between 23.5 and 45 degrees of the horizontal maybe be constructed within the building envelope.
- 2. The dwelling must be erected entirely within the building envelope except for encroachment of minor elements allowed e.g. chimney or roof vents.
- 3. An attic may be built in the roof space of either a two storey dwelling or a single storey dwelling or garage provided access to the attic is via internal stairs.
- 4. Attics are not permitted to be built in the roof space of a two-storey free standing garage.
- 5. Balconies are not permitted from the second stor