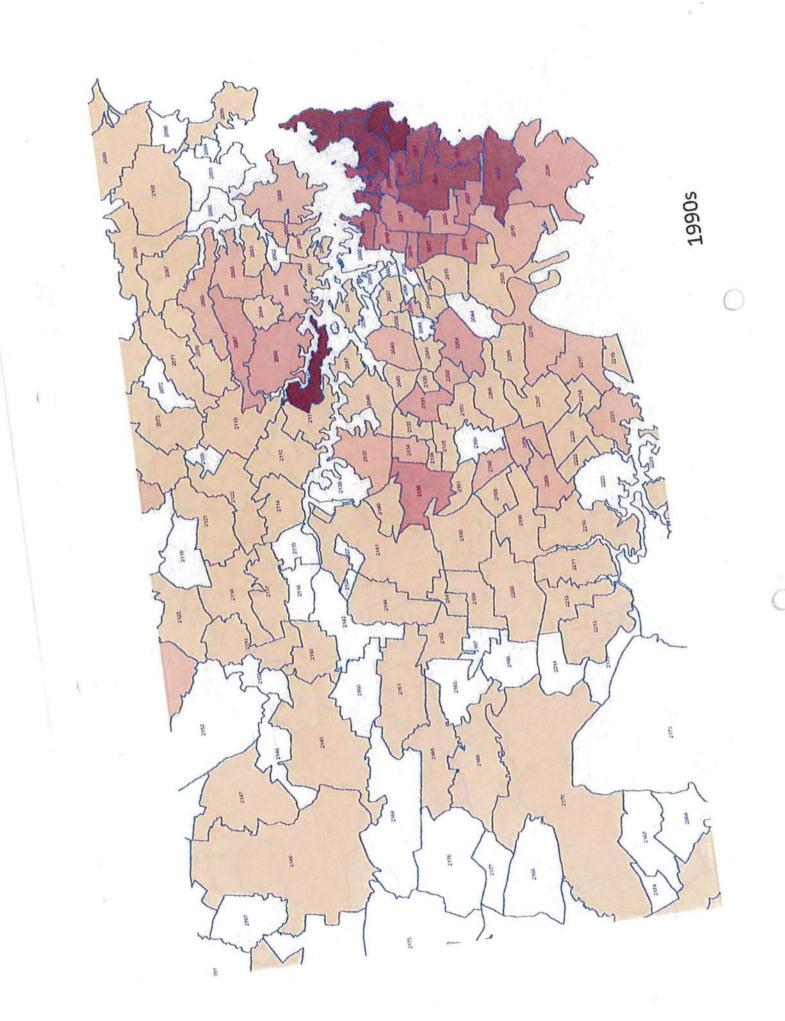

|

À.

Job No: 1480 STRATHFIELD SYNAGOGUE

APPENDIX D

GARY LUKE, MAPPING OF JEWISH BURIALS IN SYDNEY BY POSTCODE, 1950'S- 2000'S













0

Job No: 1480

STRATHFIELD SYNAGOGUE

APPENDIX E

'TO SAVE THE HOLOCAUST AND WAR MEMORIAL SYNAGOGUE IN STRATHFIELD' JOSEPH DE VARDA, 06.08.2013

Information in support of heritage listing provided by Joseph de Varda, Chairman Human Rights Foundation, 06 August 2013.

### "To save the Holocaust and War Memorial Synagogue in Strathfield

The Holocaust and War Memorial Synagogue in Strathfield was founded by a group of Holocaust survivors and was opened to the worshippers in 1958. This Synagogue was built with the aim of providing a commemorative place for the souls of those victims who perished in the Holocaust and the two World Wars without having a burial place. This Synagogue was established to honour and pray for the victims of the Holocaust, an event of historical importance.

The